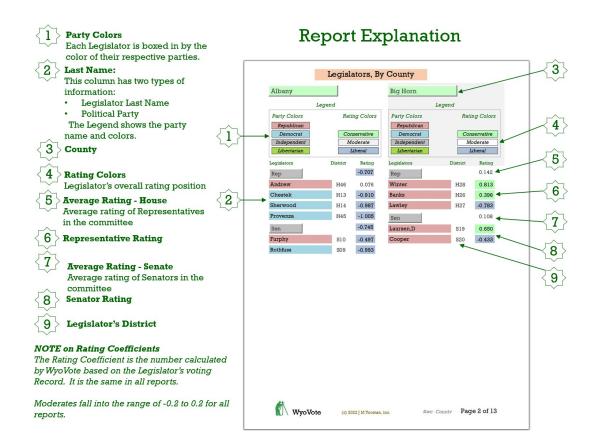

## Legend

| Party Colors | Rating Colors    |  |
|--------------|------------------|--|
| Republican   |                  |  |
| Democrat     | Conservative     |  |
| Independent  | Moderate         |  |
| Libertarian  | Liberal          |  |
| I aminlataun | District Batings |  |

| Legislators | District | Rating |
|-------------|----------|--------|
| Rep         |          | -0.370 |
| Heiner      | H18      | 0.591  |
| Allred      | H21      | -0.608 |
| Sommers     | H20      | -0.672 |
| Byron       | H22      | -0.792 |
| Sen         |          | -0.351 |
| Dockstader  | S16      | -0.146 |
| Baldwin     | S14      | -0.557 |

## Note:

The Report Explanation applies equally for all individual counties; the information is different for each county but the report format applies to all.